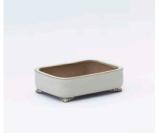

#### KZ02

Rectangle outer edge cutted corner pots with step feet Glaze Type : Unglazed Retail Price : JPY17,500

Size : W405 x D300 x H100mm

KZ02 Rectangle outer edge cutted corner pots with step feet Glaze Type : Unglazed Size : W405 + D200 + H100mm

Glaze Type : Unglazed Size : W405 · D300 · H100mm Retail Price : JPY17,500

KZ03 Rectangle inner edge inner corner pots with middle-belt