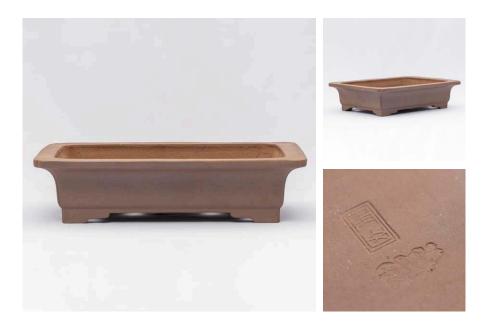

#### KZ02

Rectangle outer edge cutted corner pots with step feet Glaze Type : Unglazed Retail Price : JPY17,500

Size : W405 x D300 x H100mm

KZ02 Rectangle outer edge cutted corner pots with step feet Glaze Type : Unglazed Size : W405 + D200 + H100mm

Glaze Type : Unglazed Size : W405 · D300 · H100mm Retail Price : JPY17,500

KZ03 Rectangle inner edge inner corner pots with middle-belt