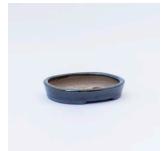

KZ06 Rectangle inner corner pots with cloud feet Glaze Type : Unglazed Size : W160 · D120 · H45mm Retail Price : JPY12,500

KZ10 Oval no edge shallow pots Glaze Type : White/Namako/ Kinyo/Red Size : W160 • D135 • H25mm Retail Price : JPY10,000