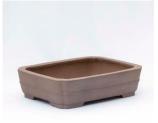

#### KZ03

Rectangle inner edge inner corner pots with middle-belt Glaze Type : Unglazed Retail Price : JPY30,000 Size : W400 x D300 x H100mm KZ04 Size : W540 · D420 · H155mm Retail Price : JPY75,000

KZ01 Square inner corner pots with Rikijin Glaze Type : Unglazed Size : W450 • D450 • H155mm Retail Price : JPY87,500

Glaze Type : Unglazed Size : W400 · D300 · H100mm Retail Price : JPY30,000 **KZ04** Size : W540 · D420 · H155mm Retail Price : JPY75,000

KZ05 Rectangle outer edge pots

Glaze Type : Unglazed Size : W240 • D190 • H85mm Retail Price : JPY12,500