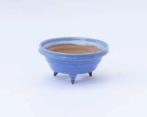

KZ06 Rectangle inner corner pots with cloud feet Glaze Type : Unglazed Size : W160 · D120 · H45mm Retail Price : JPY12,500

KZ10 Oval no edge shallow pots Glaze Type : White/Namako/ Kinyo/Red Size : W160 • D135 • H25mm Retail Price : JPY10,000

KZ07 Rectangle pots with bottom-belt and cloud feet Glaze Type : Unglazed Size : W162 · D133 · H40mm Retail Price : JPY12.500

KZ11 Round pots Glaze Type : White/Namako/ Kinyo/Red Size : W130 · D130 · H60mm Retail Price : JPY7,500

KZ08 Rectangle round corner pots with cloud feet Glaze Type : <u>White</u>/Namako/ Kinyo/Red Size : W160 · D110 · H45mm Retail Price : JPY12,500

KZ12 Round pots Glaze Type : White/Namako/ Kinyo/Red Size : W115 • D115 • H75mm Retail Price : JPY7,500

KZ09 Rectangle cutted corner pots Glaze Type : White/Namako/ Kinyo/Red Size : W165 · D130 · H45mm Retail Price : JPY12,500

KZ13 Round deep pots Glaze Type : White/Namako/ Kinyo/Red Size : W135 · D135 · H95mm Retail Price : JPY15,000