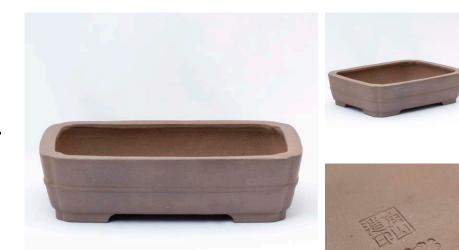

#### KZ03

Rectangle inner edge inner corner pots with middle-belt Glaze Type : Unglazed Retail Price : JPY30,000 Size : W400 x D300 x H100mm KZ04 Size : W540 · D420 · H155mm Retail Price : JPY75,000

KZ01 Square inner corner pots with Rikijin Glaze Type : Unglazed Size : W450 • D450 • H155mm Retail Price : JPY87,500

Glaze Type : Unglazed Size : W400 · D300 · H100mm Retail Price : JPY30,000 **KZ04** Size : W540 · D420 · H155mm Retail Price : JPY75,000

KZ05 Rectangle outer edge pots

Glaze Type : Unglazed Size : W240 • D190 • H85mm Retail Price : JPY12,500