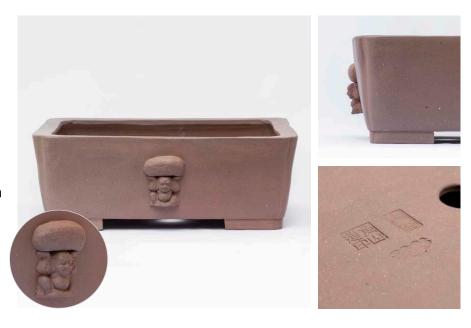

#### KZ03

Rectangle inner edge inner corner pots with middle-belt Glaze Type : Unglazed Retail Price : JPY30,000 Size : W400 x D300 x H100mm KZ04 Size : W540 · D420 · H155mm Retail Price : JPY75,000

KZ01 Square inner corner pots with Rikijin Glaze Type : Unglazed Size : W450 • D450 • H155mm Retail Price : JPY87,500

KZ02 Rectangle outer edge cutted corner pots with step feet Glaze Type : Unglazed Size : W405 + D200 + H100mm

Glaze Type : Unglazed Size : W405 · D300 · H100mm Retail Price : JPY17,500

KZ03 Rectangle inner edge inner corner pots with middle-belt

Glaze Type : Unglazed Size : W400 · D300 · H100mm Retail Price : JPY30,000 **KZ04** Size : W540 · D420 · H155mm Retail Price : JPY75,000

KZ05 Rectangle outer edge pots

Glaze Type : Unglazed Size : W240 • D190 • H85mm Retail Price : JPY12,500