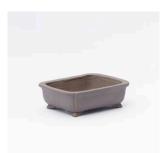

#### KZ03

Rectangle inner edge inner corner pots with middle-belt Glaze Type : Unglazed Retail Price : JPY30,000 Size : W400 x D300 x H100mm KZ04 Size : W540 · D420 · H155mm Retail Price : JPY75,000

KZ01 Square inner corner pots with Rikijin Glaze Type : Unglazed Size : W450 • D450 • H155mm Retail Price : JPY87,500

KZ02 Rectangle outer edge cutted corner pots with step feet Glaze Type : Unglazed Size : W405 + D200 + H100mm

Glaze Type : Unglazed Size : W405 · D300 · H100mm Retail Price : JPY17,500

KZ03 Rectangle inner edge inner corner pots with middle-belt

Glaze Type : Unglazed Size : W400 · D300 · H100mm Retail Price : JPY30,000 **KZ04** Size : W540 · D420 · H155mm Retail Price : JPY75,000

KZ05 Rectangle outer edge pots

Glaze Type : Unglazed Size : W240 • D190 • H85mm Retail Price : JPY12,500