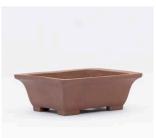

Glaze Type : Unglazed Size : W400 · D300 · H100mm Retail Price : JPY30,000 **KZ04** Size : W540 · D420 · H155mm Retail Price : JPY75,000

KZ05 Rectangle outer edge pots

Glaze Type : Unglazed Size : W240 • D190 • H85mm Retail Price : JPY12,500