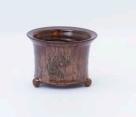

KZ06 Rectangle inner corner pots with cloud feet Glaze Type : Unglazed Size : W160 · D120 · H45mm Retail Price : JPY12,500

KZ10 Oval no edge shallow pots Glaze Type : White/Namako/ Kinyo/Red Size : W160 • D135 • H25mm Retail Price : JPY10,000

KZ07 Rectangle pots with bottom-belt and cloud feet Glaze Type : Unglazed Size : W162 · D133 · H40mm Retail Price : JPY12.500

KZ11 Round pots Glaze Type : White/Namako/ Kinyo/Red Size : W130 · D130 · H60mm Retail Price : JPY7,500