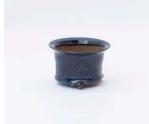

KZ08 Rectangle round corner pots with cloud feet Glaze Type : <u>White</u>/Namako/ Kinyo/Red Size : W160 · D110 · H45mm Retail Price : JPY12,500

KZ12 Round pots Glaze Type : White/Namako/ Kinyo/Red Size : W115 • D115 • H75mm Retail Price : JPY7,500

KZ09 Rectangle cutted corner pots Glaze Type : White/Namako/ Kinyo/Red Size : W165 · D130 · H45mm Retail Price : JPY12,500

KZ13 Round deep pots Glaze Type : White/Namako/ Kinyo/Red Size : W135 · D135 · H95mm Retail Price : JPY15,000