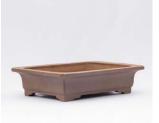

#### KZ02

Rectangle outer edge cutted corner pots with step feet Glaze Type : Unglazed Retail Price : JPY17,500

Size : W405 x D300 x H100mm

KZ02 Rectangle outer edge cutted corner pots with step feet Glaze Type : Unglazed Size : W405 + D200 + H100mm

Glaze Type : Unglazed Size : W405 · D300 · H100mm Retail Price : JPY17,500

KZ03 Rectangle inner edge inner corner pots with middle-belt