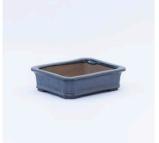

#### KZ03

Rectangle inner edge inner corner pots with middle-belt Glaze Type : Unglazed Retail Price : JPY30,000 Size : W400 x D300 x H100mm KZ04 Size : W540 · D420 · H155mm Retail Price : JPY75,000

KZ01 Square inner corner pots with Rikijin Glaze Type : Unglazed Size : W450 • D450 • H155mm Retail Price : JPY87,500

Glaze Type : Unglazed Size : W400 · D300 · H100mm Retail Price : JPY30,000 **KZ04** Size : W540 · D420 · H155mm Retail Price : JPY75,000

KZ05 Rectangle outer edge pots

Glaze Type : Unglazed Size : W240 • D190 • H85mm Retail Price : JPY12,500