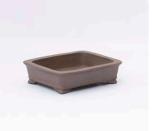

#### KZ02

Rectangle outer edge cutted corner pots with step feet Glaze Type : Unglazed Retail Price : JPY17,500

Size : W405 x D300 x H100mm

KZ02 Rectangle outer edge cutted corner pots with step feet Glaze Type : Unglazed Size : W405 + D200 + H100mm

Glaze Type : Unglazed Size : W405 · D300 · H100mm Retail Price : JPY17,500

KZ03 Rectangle inner edge inner corner pots with middle-belt