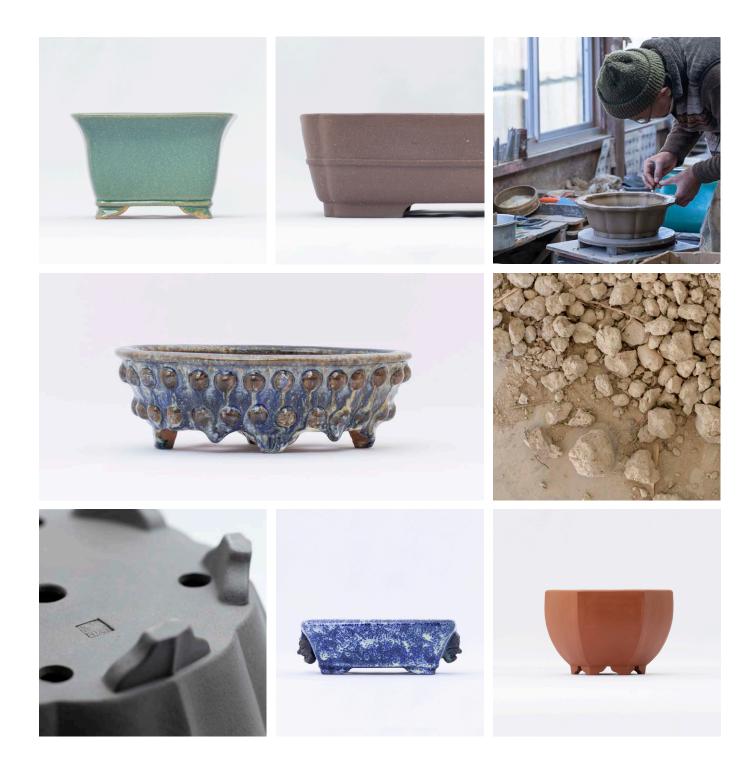

#### KZ01 Square inner corner pots with Rikijin

Glaze Type : Unglazed Retail Price : JPY87,500 Size : W450 x D450 x H155mm

#### KZ02

Rectangle outer edge cutted corner pots with step feet Glaze Type : Unglazed Retail Price : JPY17,500

Size : W405 x D300 x H100mm

#### KZ03

Rectangle inner edge inner corner pots with middle-belt Glaze Type : Unglazed Retail Price : JPY30,000 Size : W400 x D300 x H100mm KZ04 Size : W540 · D420 · H155mm Retail Price : JPY75,000

KZ01 Square inner corner pots with Rikijin Glaze Type : Unglazed Size : W450 • D450 • H155mm Retail Price : JPY87,500

KZ02 Rectangle outer edge cutted corner pots with step feet Glaze Type : Unglazed Size : W405 + D200 + H100mm

Glaze Type : Unglazed Size : W405 · D300 · H100mm Retail Price : JPY17,500

KZ03 Rectangle inner edge inner corner pots with middle-belt

Glaze Type : Unglazed Size : W400 · D300 · H100mm Retail Price : JPY30,000 **KZ04** Size : W540 · D420 · H155mm Retail Price : JPY75,000

KZ05 Rectangle outer edge pots

Glaze Type : Unglazed Size : W240 • D190 • H85mm Retail Price : JPY12,500

KZ06 Rectangle inner corner pots with cloud feet Glaze Type : Unglazed Size : W160 · D120 · H45mm Retail Price : JPY12,500

KZ10 Oval no edge shallow pots Glaze Type : White/Namako/ Kinyo/Red Size : W160 • D135 • H25mm Retail Price : JPY10,000

KZ07 Rectangle pots with bottom-belt and cloud feet Glaze Type : Unglazed Size : W162 · D133 · H40mm Retail Price : JPY12.500

KZ11 Round pots Glaze Type : White/Namako/ Kinyo/Red Size : W130 · D130 · H60mm Retail Price : JPY7,500

KZ08 Rectangle round corner pots with cloud feet Glaze Type : <u>White</u>/Namako/ Kinyo/Red Size : W160 · D110 · H45mm Retail Price : JPY12,500

KZ12 Round pots Glaze Type : White/Namako/ Kinyo/Red Size : W115 • D115 • H75mm Retail Price : JPY7,500

KZ09 Rectangle cutted corner pots Glaze Type : White/Namako/ Kinyo/Red Size : W165 · D130 · H45mm Retail Price : JPY12,500

KZ13 Round deep pots Glaze Type : White/Namako/ Kinyo/Red Size : W135 · D135 · H95mm Retail Price : JPY15,000

KZ14 Flower shaped pots Glaze Type : <u>White</u>/Namako/ Kinyo/Red Size : W170 · D170 · H75mm Retail Price : JPY10,000