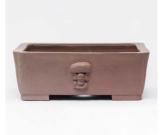

#### KZ01 Square inner corner pots with Rikijin

Glaze Type : Unglazed Retail Price : JPY87,500 Size : W450 x D450 x H155mm

#### KZ03

Rectangle inner edge inner corner pots with middle-belt Glaze Type : Unglazed Retail Price : JPY30,000 Size : W400 x D300 x H100mm KZ04 Size : W540 · D420 · H155mm Retail Price : JPY75,000

KZ01 Square inner corner pots with Rikijin Glaze Type : Unglazed Size : W450 • D450 • H155mm Retail Price : JPY87,500