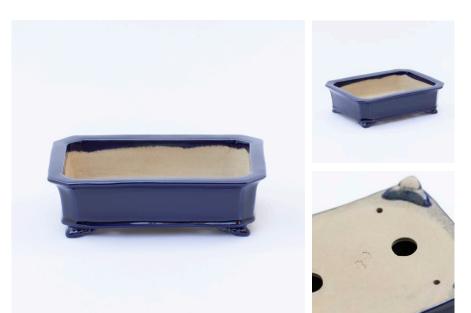

# KH02 Rectangle cutted corner with cloud feet

Glaze Type : <u>Ruri</u>/Kinyo/White Retail Price : JPY15,000 Size : W165 x D130 x 50mm