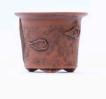

# KH02 Rectangle cutted corner with cloud feet

Glaze Type : <u>Ruri</u>/Kinyo/White Retail Price : JPY15,000 Size : W165 x D130 x 50mm