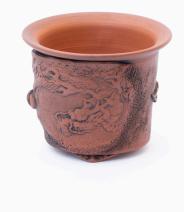

#### KH01 Round pots with cloud feet and Dragon

Clay Type : Vermilion clay Glaze Type : Unglazed Retail Price : JPY20,000 Size : W110 x D110 x H85mm