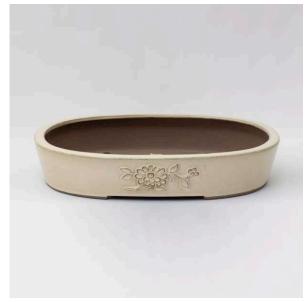

#### YA01

# Oval no edge pots with flower

Glaze Type: White Retail Price: JPY22,500 Size: W430 x D340 x H80mm