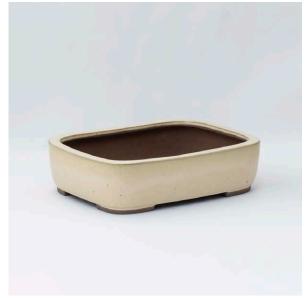

#### **YA02**

#### Rectangle round corner pots

Glaze Type: White Retail Price: JPY15,500 Size: W325 x D250 x H85mm