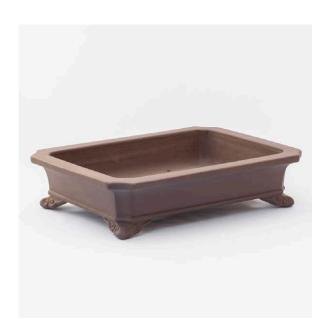

#### YA03 Rectangle cutted corner pots with feet

Glaze Type: Unglazed Retail Price: JPY18,000 Size: W360 x D270 x H90mm