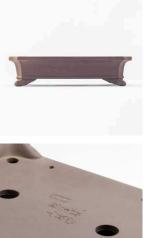

#### YA03 Rectangle cutted corner pots with feet

Glaze Type: Unglazed Retail Price: JPY18,000 Size: W360 x D270 x H90mm