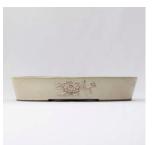

#### YA01

# Oval no edge pots with flower

Glaze Type: White Retail Price: JPY22,500 Size: W430 x D340 x H80mm